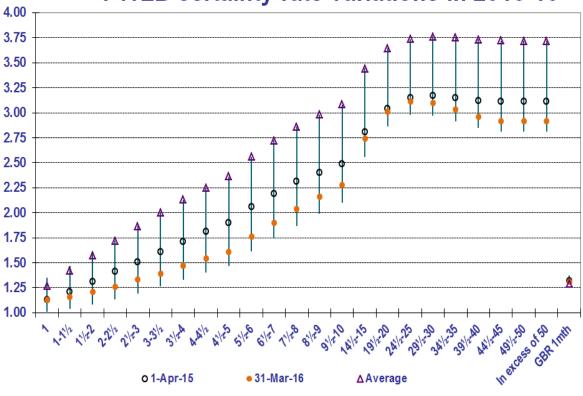

## **PWLB certainty rate variations in 2015-16**

|           |            |            |            |            |            |            |            |            | 1 month    |
|-----------|------------|------------|------------|------------|------------|------------|------------|------------|------------|
|           | 1          | 1-1.5      | 2.5-3      | 3.5-4      | 4.5-5      | 9.5-10     | 24.5-25    | 49.5-50    | variable   |
| 1/4/15    | 1.130%     | 1.210%     | 1.510%     | 1.710%     | 1.900%     | 2.490%     | 3.150%     | 3.110%     | 1.320%     |
| 31/3/16   | 1.130%     | 1.160%     | 1.330%     | 1.470%     | 1.610%     | 2.280%     | 3.110%     | 2.920%     | 1.310%     |
| High      | 1.350%     | 1.470%     | 1.860%     | 2.120%     | 2.350%     | 3.060%     | 3.660%     | 3.580%     | 1.370%     |
| Low       | 1.010%     | 1.040%     | 1.190%     | 1.330%     | 1.470%     | 2.100%     | 2.980%     | 2.810%     | 1.310%     |
| Average   | 1.212%     | 1.302%     | 1.608%     | 1.814%     | 2.004%     | 2.653%     | 3.348%     | 3.216%     | 1.336%     |
| Spread    | 0.340%     | 0.430%     | 0.670%     | 0.790%     | 0.880%     | 0.960%     | 0.680%     | 0.770%     | 0.060%     |
| High date | 05/08/2015 | 06/08/2015 | 02/07/2015 | 15/07/2015 | 14/07/2015 | 14/07/2015 | 02/07/2015 | 14/07/2015 | 30/10/2015 |
| Low date  | 11/02/2016 | 11/02/2016 | 11/02/2016 | 11/02/2016 | 11/02/2016 | 11/02/2016 | 11/02/2016 | 11/02/2016 | 21/03/2016 |

|         | 1 Year     | 5 Year     | 10 Year    | 25 Year    | 50 Year    |
|---------|------------|------------|------------|------------|------------|
| 1/4/15  | 1.13%      | 1.90%      | 2.49%      | 3.15%      | 3.11%      |
| 31/3/16 | 1.13%      | 1.61%      | 2.28%      | 3.11%      | 2.92%      |
| Low     | 1.01%      | 1.47%      | 2.10%      | 2.98%      | 2.81%      |
| Date    | 11/02/2016 | 11/02/2016 | 11/02/2016 | 11/02/2016 | 11/02/2016 |
| High    | 1.35%      | 2.35%      | 3.06%      | 3.66%      | 3.58%      |
| Date    | 05/08/2015 | 14/07/2015 | 14/07/2015 | 02/07/2015 | 14/07/2015 |
| Average | 1.21%      | 2.00%      | 2.65%      | 3.35%      | 3.22%      |