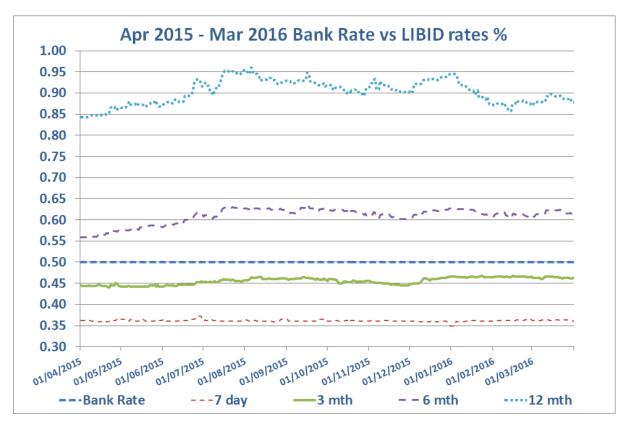

## **Borrowing and Investment Rates**

| Money market investment rates 2015/16 |          |         |         |         |        |  |  |
|---------------------------------------|----------|---------|---------|---------|--------|--|--|
|                                       | 7 day    | 1 month | 3 month | 6 month | 1 year |  |  |
| 1/4/15                                | 0.361    | 0.381   | 0.445   | 0.559   | 0.843  |  |  |
| 31/3/16                               | 0.361    | 0.386   | 0.463   | 0.615   | 0.878  |  |  |
| High                                  | 0.372    | 0.389   | 0.468   | 0.635   | 0.959  |  |  |
| Low                                   | 0.349    | 0.377   | 0.441   | 0.557   | 0.842  |  |  |
| Average                               | 0.361    | 0.383   | 0.456   | 0.609   | 0.902  |  |  |
| Spread                                | 0.023    | 0.012   | 0.027   | 0.078   | 0.117  |  |  |
| High date                             | 26/6/15  | 3/11/15 | 15/2/16 | 16/9/15 | 5/8/15 |  |  |
| Low date                              | 31/12/15 | 16/4/15 | 22/4/15 | 9/4/15  | 2/4/15 |  |  |